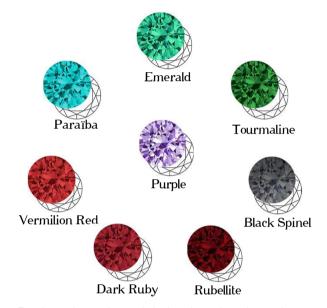

# COLOR CHART

PURPLE

OCEAN GREY

CREATED BLUE SAPPHIRE CORUNDUM

CREATED BLUE AQUAMARINE CORUNDUM

CREATED BLUE GREEN ZIRCON CORUNDUM

PARAIBA \* YAG

CREATED TOURMALINE \*
CORUNDUM

EMERALD \*

**ZULTANITE** \* NANO

LIGHT PERIDOT

CREATED GOLDEN SAPPHIRE CORUNDUM

ORANGE CZ

VERMILION RED \*
NANO

CREATED DARK RUBY CORUNDUM

RUBELLITE \* NANO

CREATED WHITE SAPPHIRE CORUNDUM

NANO

CREATED ROSE DE FRANCE CORUNDUM

\* New colors