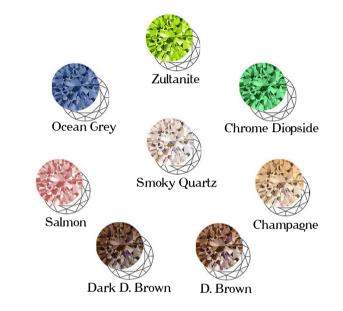

# COLOR CHART

PURPLE

OCEAN GREY

CREATED BLUE SAPPHIRE CORUNDUM

CREATED BLUE AQUAMARINE CORUNDUM

CREATED BLUE GREEN ZIRCON CORUNDUM

PARAIBA \* YAG

CREATED TOURMALINE \*
CORUNDUM

EMERALD \*

**ZULTANITE** \* NANO

LIGHT PERIDOT

CREATED GOLDEN SAPPHIRE CORUNDUM

ORANGE CZ

VERMILION RED \*
NANO

CREATED DARK RUBY CORUNDUM

RUBELLITE \* NANO

CREATED WHITE SAPPHIRE CORUNDUM

NANO

CREATED ROSE DE FRANCE CORUNDUM

\* New colors