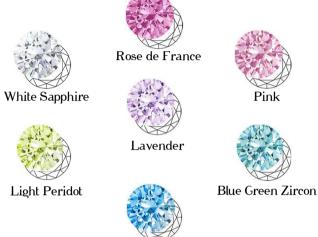

# Eco-Conscious

One major asset of Dalloz Group is the expertise of RSA, French manufacturer of created Spinel and Corundum rough.

Blue Aquamarine

We selected there the famous Rose de France corundum that became our iconic and inimitable color.

Another asset is our absolute commitment in guaranteeing ethical and eco-responsible productions.