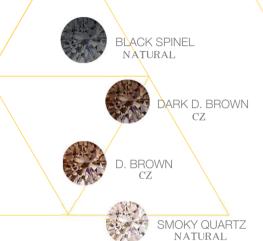

# COLOR CHART

PURPLE

OCEAN GREY

CREATED BLUE SAPPHIRE CORUNDUM

CREATED BLUE AQUAMARINE CORUNDUM

CREATED BLUE GREEN ZIRCON CORUNDUM

PARAIBA \* YAG

CREATED TOURMALINE \*
CORUNDUM

EMERALD \*

**ZULTANITE** \* NANO

LIGHT PERIDOT

CREATED GOLDEN SAPPHIRE CORUNDUM

ORANGE CZ

VERMILION RED \*
NANO

CREATED DARK RUBY CORUNDUM

RUBELLITE \* NANO

CREATED WHITE SAPPHIRE CORUNDUM

NANO

CREATED ROSE DE FRANCE CORUNDUM

\* New colors